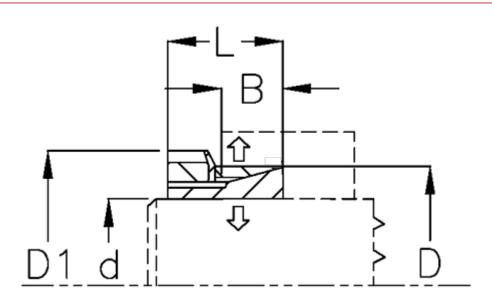

## Measures

| B mm                                       | = 7.0              | Surface roughness                   | = R? ? 3.2 µn |
|--------------------------------------------|--------------------|-------------------------------------|---------------|
| D1 mm                                      | = 45               | T N m torque                        | = 110         |
| d H8 mm                                    | = 25               | Ts N m bolt tightening torque = 160 |               |
| D mm                                       | = 35               |                                     |               |
| Fit tolerance                              | = Aksel h8, Nav H8 |                                     |               |
| F kN torque                                | = 10               |                                     |               |
| Lmm                                        | = 17.0             |                                     |               |
| P N/mm2 surface pressure on shaft/hub = 90 |                    |                                     |               |